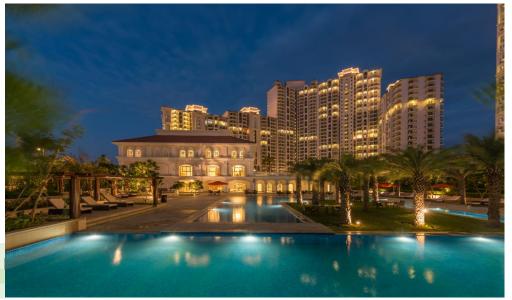

#### **SWIMMING POOL**

#### AERIAL VIEW OF SWIMMING POOL

#### Key points:

- SWIMMING POOL HAS A
   CENTRAL ISLAND WITH
   FLOWING WATER CHANNELS
   ON ONE SIDE MERGING
   INTO THE MAIN POOL
- THE POOL IS A
  COMBINATION OF GREEN
  LANDSCAPE ISLAND AND
  WATER ELEMENT

Well-appointed Clubhouse Unwind and celebrate life at the stately Clubhouse Swimming Pool | Gymnasium | Tennis Court | Badminton Court | Squash Court | Restaurant | Card & Chess Room | Billiards Room | Kids' pool | Mini Home Theatre / A.V. Room | Massage Room