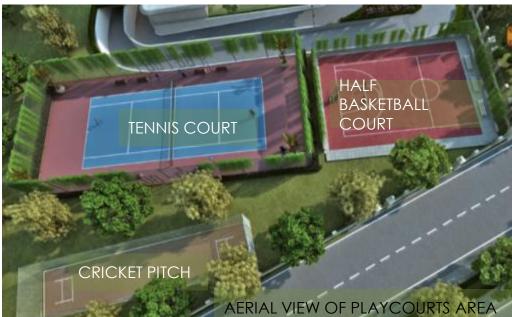

SPORTS AMENITIES INCLUDE TENNIS
 COURT, HALF BASKETBALL AND CRICKET
 PITCH

#### **SPORTS AMENITIES**