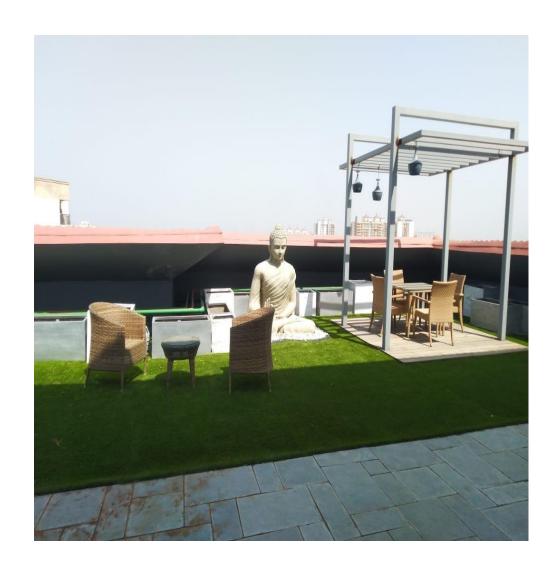

### Terrace Garden: Tower J

CLUB AREA IS SUNKEN FROM THE OVERALL LANDSCAPE SO THAT THE RESIDENTS GET A GOOD LOOK OF THE CLUB LANDSCAPE AS WELL AS THE VISITORS RESIDING GET A FEEL OF RESORT LIVING