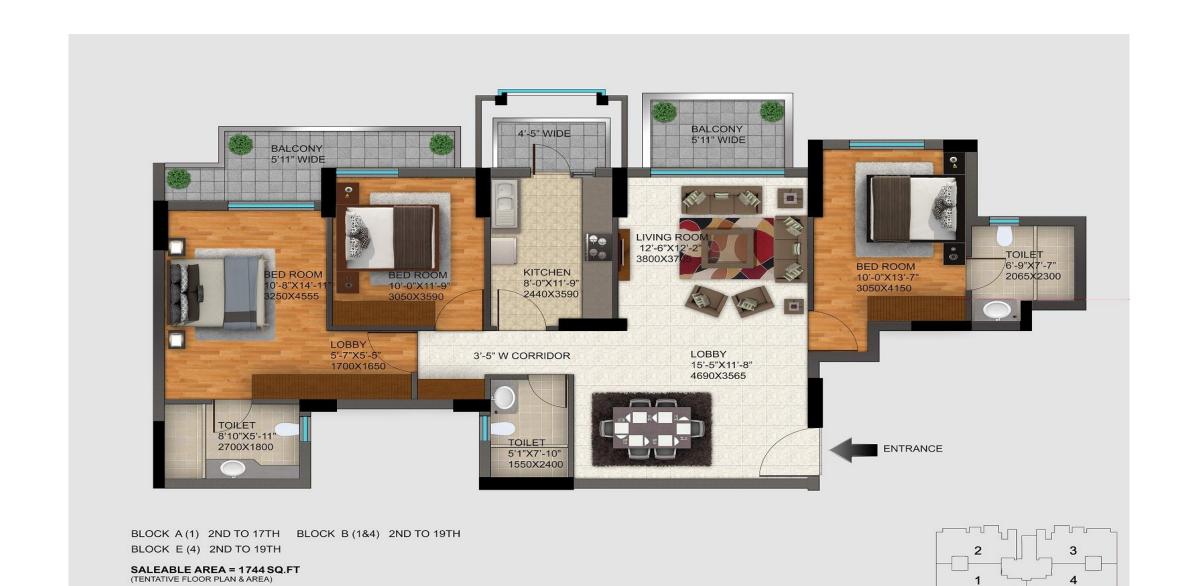

### 3BHK Layout (Approx 1750 sqft)

Project -

**REGAL GARDEN** 

**DLF GARDEN CITY** 

**SECTOR 90, GURGAON** 

TYPICAL PLAN OF APARTMENT NO. 2 IN BLOCK F
TYPICAL PLAN OF APARTMENT NO. 1 IN BLOCK H IS MIRROR IMAGE OF THIS PLAN

TES PLAN NOT TO SCALE.

Title

BLOCK F & H - 2nd TO 19th FLOOR

Saleable Area

206.741 SQM. 2225 SQ.FT