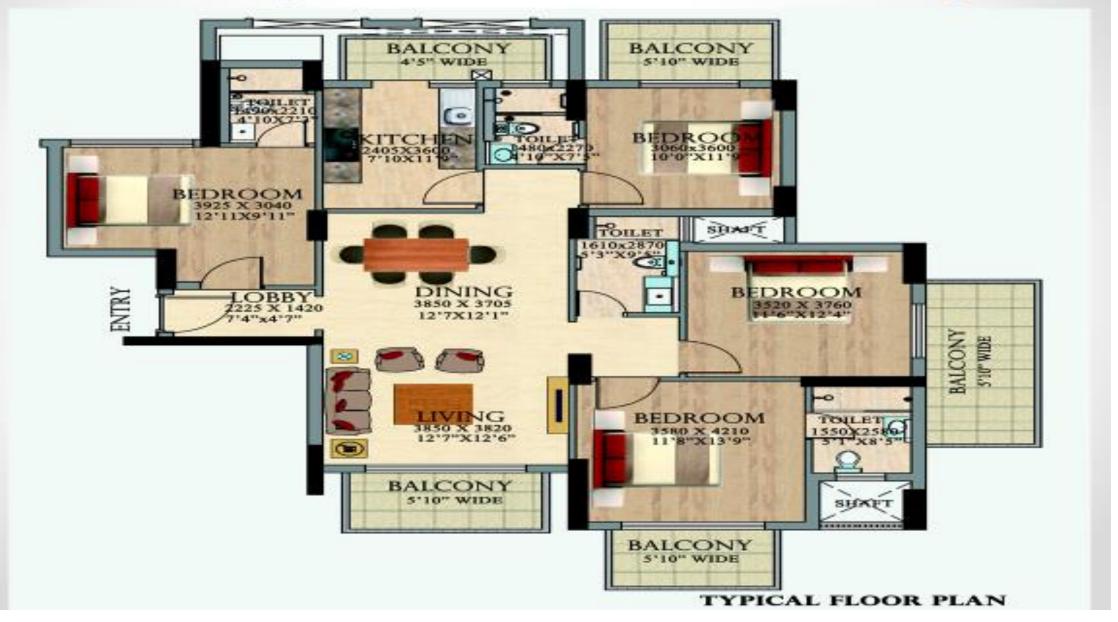

, SWIMMING POOL, FOUNTAINS, TRELLIS PATHWAY, PAVILION, PLAY

GROUND.







SITE LAYOUT PLAN



MAIN ENTRY POINTS

**SITE LAYOUT PLAN** 

### 3BHK Layout (Approx 1750 sqft)





Project -

**REGAL GARDEN** 

**DLF GARDEN CITY** 

**SECTOR 90, GURGAON** 

TYPICAL PLAN OF APARTMENT NO. 2 IN BLOCK F
TYPICAL PLAN OF APARTMENT NO. 1 IN BLOCK H IS MIRROR IMAGE OF THIS PLAN

TES PLAN NOT TO SCALE.

Title

BLOCK F & H - 2nd TO 19th FLOOR

Saleable Area

206.741 SQM. 2225 SQ.FT

### Key Highlights: Tower J

- Stand-alone tower with 11 floors
- Air conditioned, fully fitted ready to move in apartment.
- 2 apartment per floor
- Each apartment is 3 side open
- Cross ventilation and abundance of natural light
- Operational condominium shops adjacent to complex



## 4BHK Layout in Tower J (2251 sqft)



### Upgraded Specifications - Tower J

- Air-conditioned entrance hall
- Air Conditioned apartments
- Imported Marble in Living Dining and passage area
- Wooden flooring in all the bedroom
- Modular Wardrobes in all the rooms.
- Modular Kitchen with Hob, Hood, Refrigerator, Microwave, Washing Machine
- Glass Shower Patricians, Under Counter Cabinets
- ✓ 100% power backup.

### Terrace Garden: Tower J







CLUB AREA IS SUNKEN FROM THE OVERALL LANDSCAPE SO THAT THE RESIDENTS GET A GOOD LOOK OF THE CLUB LANDSCAPE AS WELL AS THE VISITORS RESIDING GET A FEEL OF RESORT LIVING

#### **SWIMMING POOL**

#### AERIAL VIEW OF SWIMMING POOL

#### Key points:

- SWIMMING POOL HAS A
   CENTRAL ISLAND WITH
   FLOWING WATER CHANNELS
   ON ONE SIDE MERGING
   INTO THE MAIN POOL
- THE POOL IS A
  COMBINA