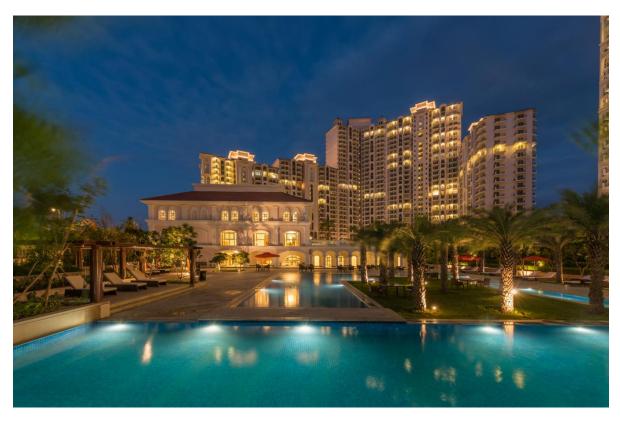

#### **SWIMMING POOL**

#### AERIAL VIEW OF SWIMMING POOL

#### Key points:

- SWIMMING POOL HAS A
   CENTRAL ISLAND WITH
   FLOWING WATER CHANNELS
   ON ONE SIDE MERGING
   INTO THE MAIN POOL
- THE POOL IS A
  COMBINATION OF GREEN
  LANDSCAPE ISLAND AND
  WATER ELEMENT