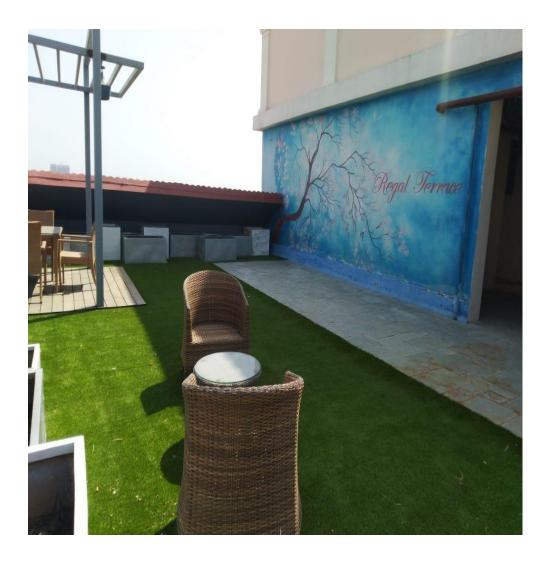

### Terrace Garden: Tower J

CLUB AREA IS SUNKEN FROM THE OVERALL LANDSCAPE SO THAT THE RESIDENTS GET A GOOD LOOK OF THE CLUB LANDSCAPE AS WELL AS THE VISITORS RESIDING GET A FEEL OF RESORT LIVING