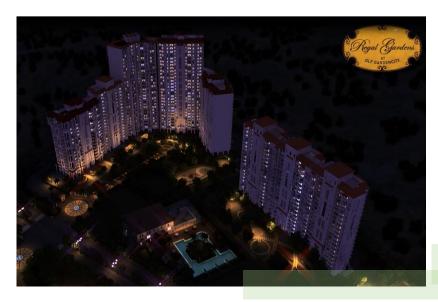

### **LOCATION**

**Location:** Sector 90, New Gurgaon

#### **Key Distances:**

- ♦ 4 Kms National Highway 8
- ♦ 500 Ms Multi Utility Corridor
- ♦ 19 Kms Cyber City
- ♦ 24 Kms International Airport
- 2 Kms Dwarka Expressway(NPR)
- ♦ 2 Kms Proposed Metro & ISBT
- ♦ 11 Kms KMP Expressway
- ♦ 2 Kms IMT Manesar

#### **PROJECT DETAILS**

**PROJECT**: REGAL GARDENS

ARCHITECT: HAFEEZ CONTRACTOR

LANDSCAPE ARCHITECT PAUL FRIEDBERG

**TOTAL SITE AREA**:11.1 ACRES

**TOTAL GREEN AREA: 5 ACRES APPROX.** 

LANDSCAPE FEATURES: LANDSCAPED LAWNS,FLOWER