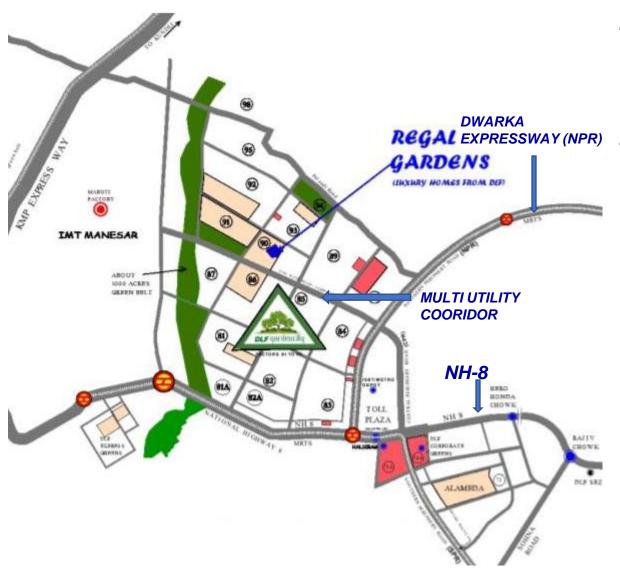

### **LOCATION**

**Location:** Sector 90, New Gurgaon

#### **Key Distances:**

- ♦ 4 Kms National Highway 8
- ♦ 500 Ms Multi Utility Corridor
- ♦ 19 Kms Cyber City
- ♦ 24 Kms International Airport
- 2 Kms Dwarka Expressway(NPR)
- ♦ 2 Kms Proposed Metro & ISBT
- ♦ 11 Kms KMP Expressway
- ♦ 2 Kms IMT Manesar