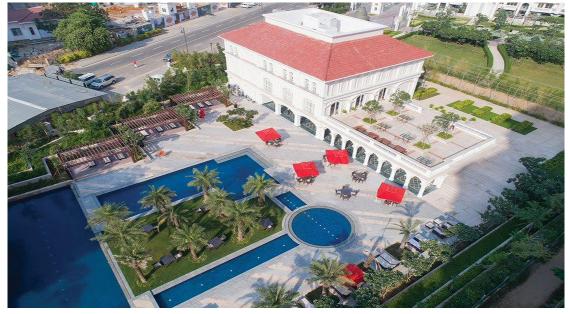

#### **SWIMMING POOL**

#### AERIAL VIEW OF SWIMMING POOL

#### Key points:

- SWIMMING POOL HAS A
   CENTRAL ISLAND WITH
   FLOWING WATER CHANNELS
   ON ONE SIDE MERGING
   INTO THE MAIN POOL
- THE POOL IS A
  COMBINATION OF GREEN
  LANDSCAPE ISLAND AND
  WATER ELEMENT