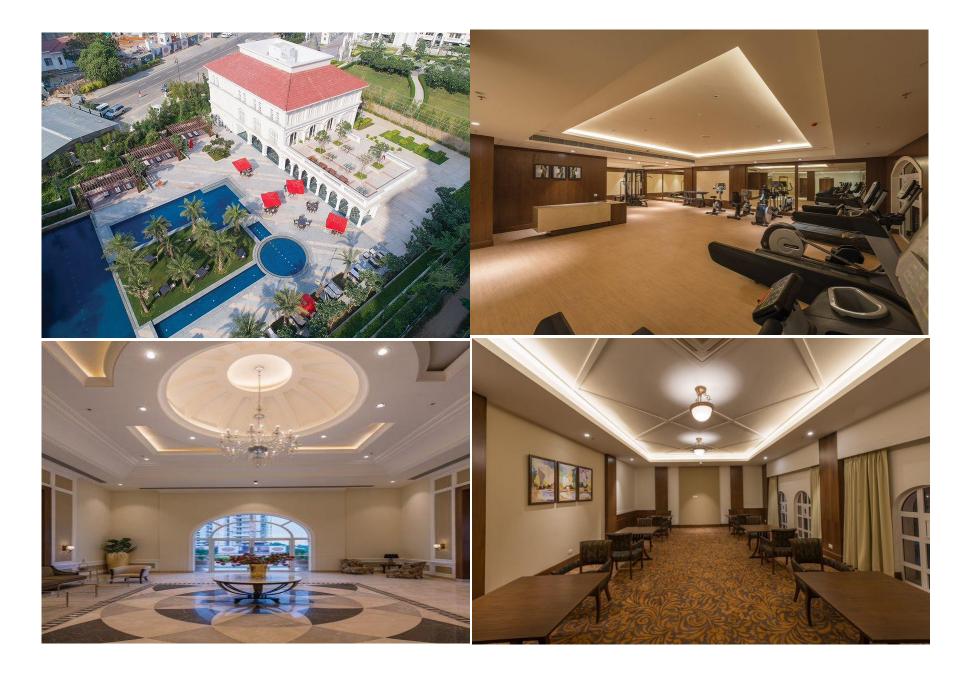

Well-appointed Clubhouse Unwind and celebrate life at the stately Clubhouse Swimming Pool | Gymnasium | Tennis Court | Badminton Court | Squash Court | Restaurant | Card & Chess Room | Billiards Room | Kids' pool | Mini Home Theatre / A.V. Room | Massage Room