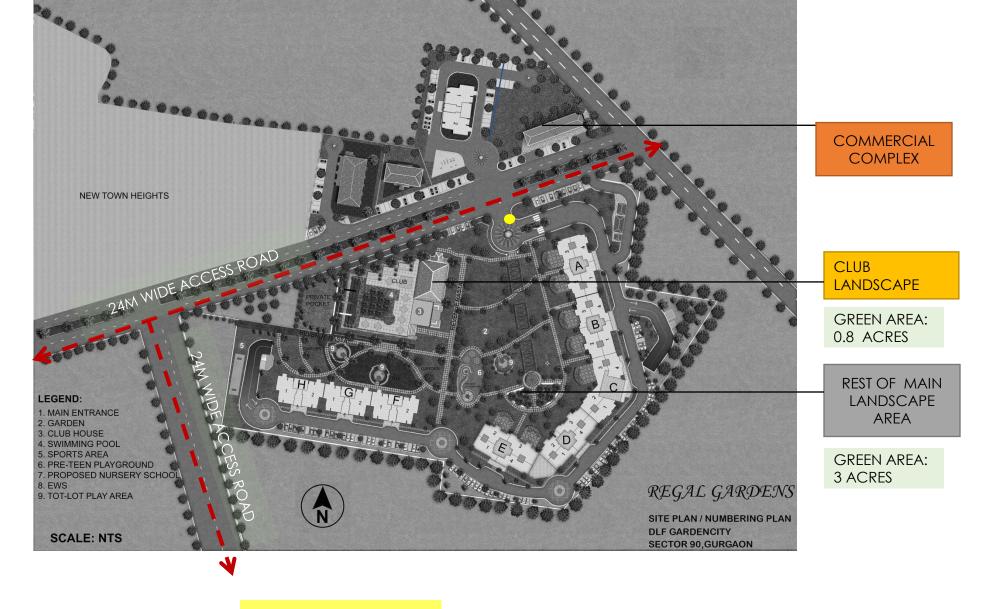

#### **PROJECT DETAILS**

**PROJECT**: REGAL GARDENS

ARCHITECT: HAFEEZ CONTRACTOR

LANDSCAPE ARCHITECT PAUL FRIEDBERG

**TOTAL SITE AREA**:11.1 ACRES

**TOTAL GREEN AREA: 5 ACRES APPROX.** 

LANDSCAPE FEATURES: LANDSCAPED LAWNS,FLOWER

BEDS, THEMATIC SCULPTURES, SWIMMING POOL, FOUNTAINS, TRELLIS PATHWAY, PAVILION, PLAY

GROUND.

SITE LAYOUT PLAN

MAIN ENTRY POINTS

**SITE LAYOUT PLAN** 