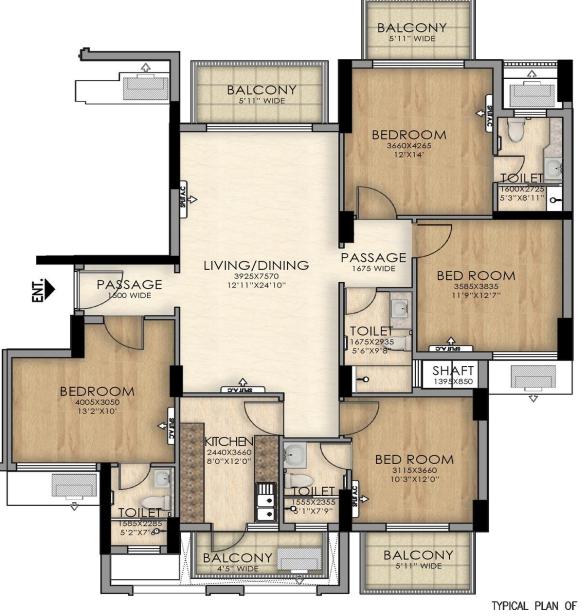

### 3BHK Layout (Approx 1750 sqft)

Project -

**REGAL GARDEN** 

**DLF GARDEN CITY** 

**SECTOR 90, GURGAON** 

TYPICAL PLAN OF APARTMENT NO. 2 IN BLOCK F
TYPICAL PLAN OF APARTMENT NO. 1 IN BLOCK H IS MIRROR IMAGE OF THIS PLAN

TES PLAN NOT TO SCALE.

Title

BLOCK F & H - 2nd TO 19th FLOOR

Saleable Area

206.741 SQM. 2225 SQ.FT