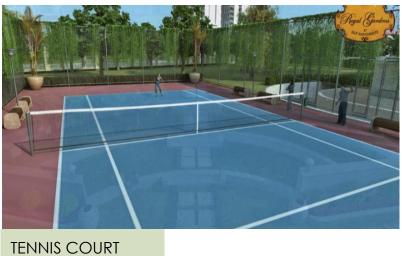

Well-appointed Clubhouse Unwind and celebrate life at the stately Clubhouse Swimming Pool | Gymnasium | Tennis Court | Badminton Court | Squash Court | Restaurant | Card & Chess Room | Billiards Room | Kids' pool | Mini Home Theatre / A.V. Room | Massage Room

SPORTS AMENITIES INCLUDE TENNIS
 COURT, HALF BASKETBALL AND CRICKET
 PITCH