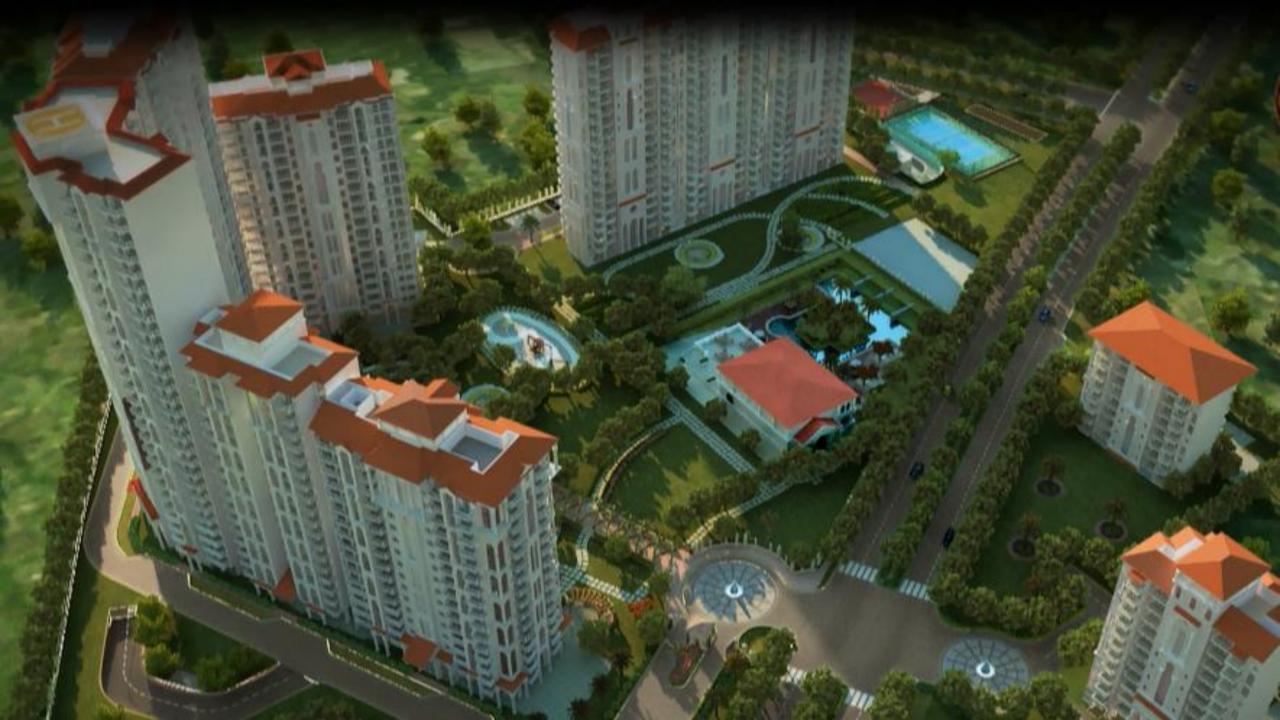

#### **PROJECT DETAILS**

**PROJECT**: REGAL GARDENS

ARCHITECT: HAFEEZ CONTRACTOR

LANDSCAPE ARCHITECT PAUL FRIEDBERG

**TOTAL SITE AREA**:11.1 ACRES

**TOTAL GREEN AREA: 5 ACRES APPROX.** 

LANDSCAPE FEATURES: LANDSCAPED LAWNS,FLOWER

BEDS, THEMATIC SCULPTURES, SWIMMING POOL, FOUNTAINS, TRELLIS PATHWAY, PAVILION, PLAY

GROUND.

SITE LAYOUT PLAN

MAIN ENTRY POINTS

**SITE LAYOUT PLAN** 