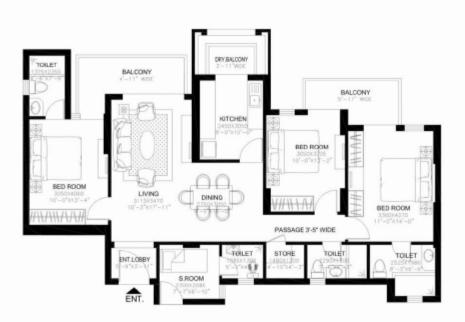

NOTE: PLAN NOT TO SCALE

TENTATIVE PLAN OF APARTMENT NO. 1, 2, 3 & 4 IN BLOCK B, E & H TENTATIVE PLAN OF APARTMENT NO. 1 & 2 IN BLOCK A, C, D, F, G, J, K & L

DLF NEW GURGAON HOMES DEVELOPERS PVT.LTD

new town heights

Tentative Saleable Area

1760 SQ.FT

NOTE: PLAN NOT TO SCALE

TENTATIVE PLAN OF APARTMENT NO. 3 & 4 IN BLOCK A, C, D, F, G, J, K & L

DLF NEW GURGAON HOMES DEVELOPERS PVT.LTD

Tentative Saleable Area

2125 SQ.FT

DLF NEW GURGAON HOMES DEVELOPERS PVT.LTD