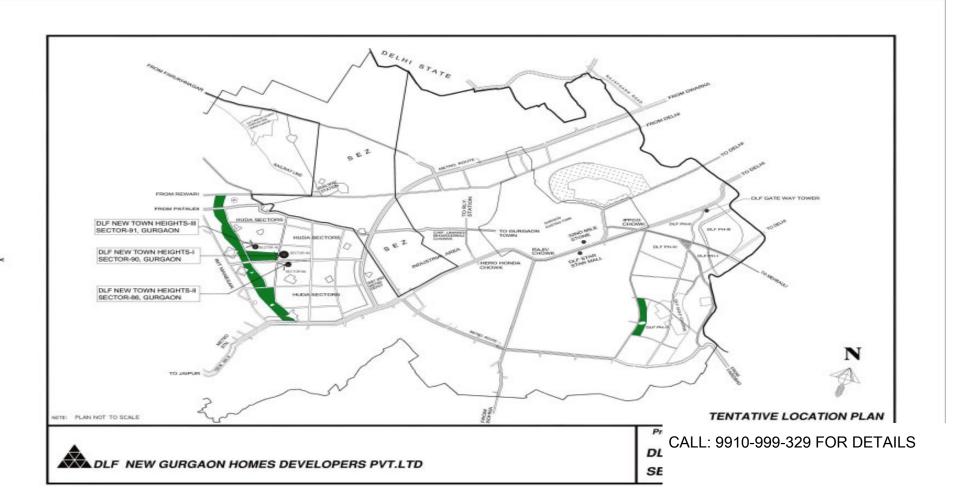

### Location

■ Spread across plot in Sec 90, 91& 86, the project is located between corporate set ups of Maruti, Honda, TSK, Suzuki Metal India, Johnson Mathey, Mitsubishi, Stanley etc., making it a lucrative investment.

#### **Key Distances:**

4 kms from NH-8 IMT Manesar entrance 12 kms from Gurgaon city bus stand

15 kms from Rajiv Chowk