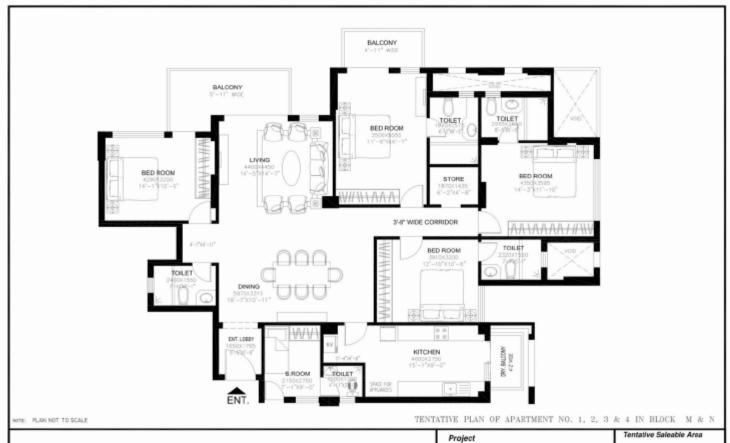

three verticals.

## **Apartment Type and Size**

| Туре  | Size <u>(Sqft)</u> | Price PSqft(Rs) | Amount(Rs) |
|-------|--------------------|-----------------|------------|
| 3 BHK | 1760               | 2250            | 3960000    |
| 4 BHK | 2125               | 2250            | 4781250    |
| 4 BHK | 2505               | 2350            | 5886750    |



NOTE: PLAN NOT TO SCALE

TENTATIVE PLAN OF APARTMENT NO. 1, 2, 3 & 4 IN BLOCK B, E & H TENTATIVE PLAN OF APARTMENT NO. 1 & 2 IN BLOCK A, C, D, F, G, J, K & L

DLF NEW GURGAON HOMES DEVELOPERS PVT.LTD

new town heights

Tentative Saleable Area

1760 SQ.FT



NOTE: PLAN NOT TO SCALE

TENTATIVE PLAN OF APARTMENT NO. 3 & 4 IN BLOCK A, C, D, F, G, J, K & L



DLF NEW GURGAON HOMES DEVELOPERS PVT.LTD

Tentative Saleable Area

2125 SQ.FT



DLF NEW GURGAON HOMES DEVELOPERS PVT.LTD

New town heights

2505 SQ.FT

## **Booking and Payment Plan**

Book your apartment in Dlf New Town Heights Gurgaon in few easy steps below.

- 1) Identify your apartment out of the availability.
- 2) Booking 5 Lack amount Cheque in the name of DLF NEW GURGAON HOMES DEVELOPERS PVT. LTD.
- 3) Receive booking confirmation, Receipts from DLF.
- 4) Any queries, contact Investinnest customer support in your respective country at numbers mentioned below.