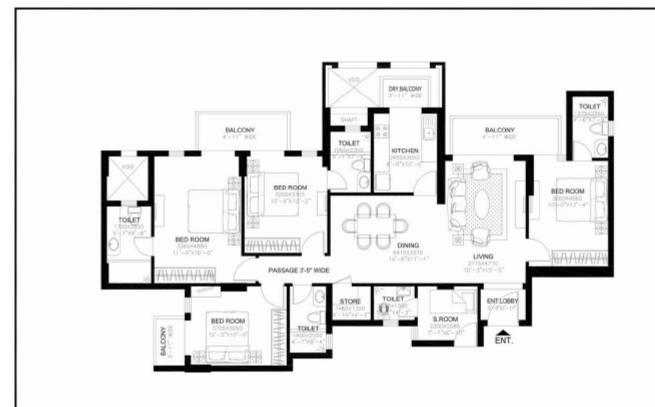

Tentative Saleable Area

1760 SQ.FT

NOTE: PLAN NOT TO SCALE

TENTATIVE PLAN OF APARTMENT NO. 3 & 4 IN BLOCK A, C, D, F, G, J, K & L

DLF NEW GURGAON HOMES DEVELOPERS PVT.LTD

Tentative Saleable Area

2125 SQ.FT

DLF NEW GURGAON HOMES DEVELOPERS PVT.LTD