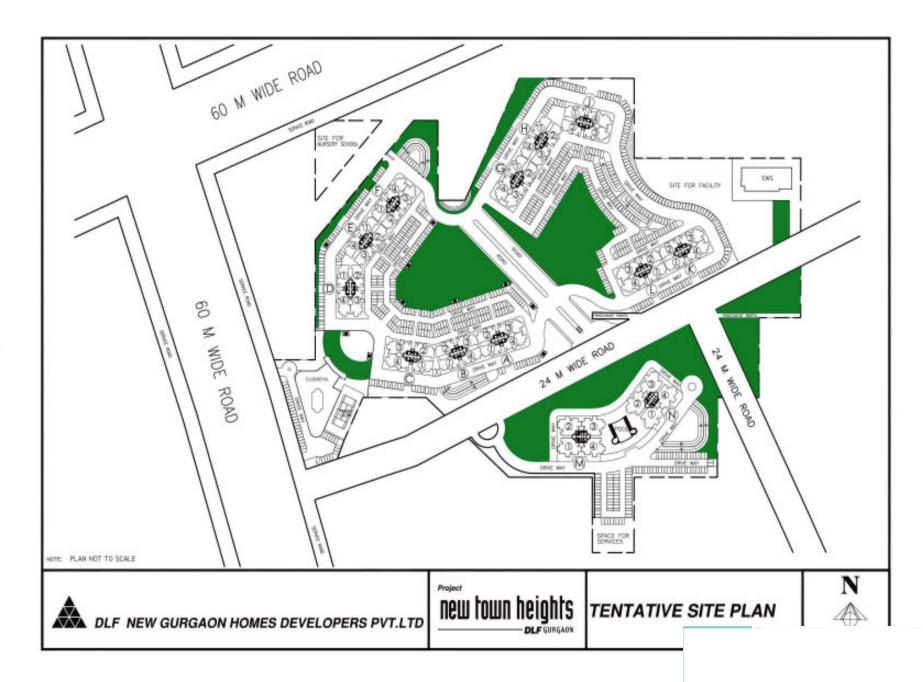

### Location

■ Spread across plot in Sec 90, 91& 86, the project is located between corporate set ups of Maruti, Honda, TSK, Suzuki Metal India, Johnson Mathey, Mitsubishi, Stanley etc., making it a lucrative investment.